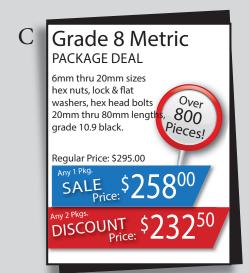

## **NUT & BOLT SPECIAL/ BINS**

\*\* FREE FREIGHT WITH ORDERING TWO OR MORE NUT/BOLT SPECIALS!!!

Special \$2 Piece Stackable SET \$23900 Regular \$299.00

Complete 2 Piece Stackable Set Includes:

- **40 Opening Bin -** Bin Size: 4 x 8-3/8 x 4-1/2 Overall Size: 33-3/4 x 8-1/2 x 41-1/2
- **32 Opening Bin -** Bin Size: 4 x 8-3/8 x 4-1/2 Overall Size: 34 x 8 x 19