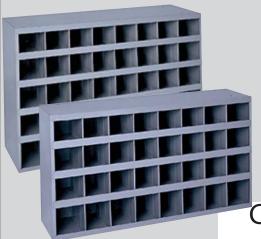

## **NUT & BOLT SPECIAL/ BINS**

\*\* FREE FREIGHT WITH ORDERING TWO OR MORE NUT/BOLT SPECIALS!!!

Special \$2 Piece Stackable SET \$23900 Regular \$299.00

Complete 2 Piece Stackable Set Includes:

- **40 Opening Bin -** Bin Size: 4 x 8-3/8 x 4-1/2 Overall Size: 33-3/4 x 8-1/2 x 41-1/2
- **32 Opening Bin -** Bin Size: 4 x 8-3/8 x 4-1/2 Overall Size: 34 x 8 x 19