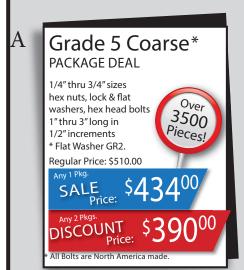

## **NUT & BOLT SPECIAL/ BINS**

\*\* FREE FREIGHT WITH ORDERING TWO OR MORE NUT/BOLT SPECIALS!!!

Special \$2 Piece Stackable SET \$23900 Regular \$299.00

Complete 2 Piece Stackable Set Includes:

- **40 Opening Bin -** Bin Size: 4 x 8-3/8 x 4-1/2 Overall Size: 33-3/4 x 8-1/2 x 41-1/2
- **32 Opening Bin -** Bin Size: 4 x 8-3/8 x 4-1/2 Overall Size: 34 x 8 x 19