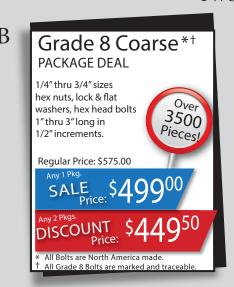

## **NUT & BOLT SPECIAL/ BINS**

\*\* FREE FREIGHT WITH ORDERING TWO OR MORE NUT/BOLT SPECIALS!!!

Special \$2 Piece Stackable SET \$23900 Regular \$299.00

Complete 2 Piece Stackable Set Includes:

- **40 Opening Bin -** Bin Size: 4 x 8-3/8 x 4-1/2 Overall Size: 33-3/4 x 8-1/2 x 41-1/2
- **32 Opening Bin -** Bin Size: 4 x 8-3/8 x 4-1/2 Overall Size: 34 x 8 x 19